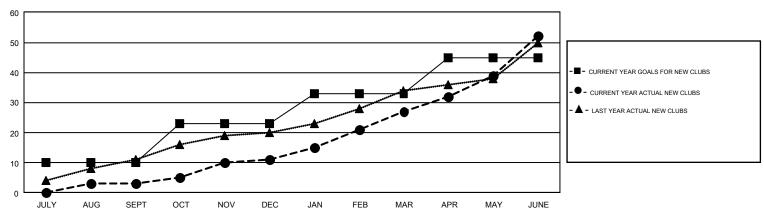

## GMT MONTHLY MEMBERSHIP PROGRESS REPORT

Results as of: 6/30/2017

REPORT DOES NOT INCLUDE CLUBS IN UNDISTRICTED AREAS.

GMT Constitutional Area 5, Group F

**OPEN** 

| Clubs         |               |             |               | Members               |                                                                |                                                              |                                                    |  |
|---------------|---------------|-------------|---------------|-----------------------|----------------------------------------------------------------|--------------------------------------------------------------|----------------------------------------------------|--|
|               | RESULTS FO    | R 2016-2017 |               | RESULTS FOR 2016-2017 |                                                                |                                                              |                                                    |  |
| QUARTER       | NEW CLUB GOAL | NEW CLUBS   | DROPPED CLUBS | QUARTER               | NEW MEMBER GROWTH<br>NET GOAL (not reinstated<br>or transfers) | NEW MEMBER<br>GROWTH ACTUAL (not<br>reinstated or transfers) | DROPPED<br>MEMBERS ACTUAL<br>(including transfers) |  |
| JULY/AUG/SEPT | 10            | 3           | 6             | JULY/AUG/SEPT         | 742                                                            | 1,229                                                        | 682                                                |  |
| OCT/NOV/DEC   | 13            | 8           | 24            | OCT/NOV/DEC           | 544                                                            | 945                                                          | 1,049                                              |  |
| JAN/FEB/MAR   | 10            | 16          | 5             | JAN/FEB/MAR           | 717                                                            | 1,225                                                        | 430                                                |  |
| APR/MAY/JUNE  | 12            | 25          | 28            | APR/MAY/JUNE          | 252                                                            | 2,158                                                        | 2,073                                              |  |