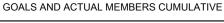

## GMT MONTHLY MEMBERSHIP PROGRESS REPORT

Results as of: 6/30/2017

REPORT DOES NOT INCLUDE CLUBS IN UNDISTRICTED AREAS.

GMT Constitutional Area 5, Group F

**OPEN** 

| Clubs         |               |             |               | Members               |                                                                |                                                              |                                                    |  |
|---------------|---------------|-------------|---------------|-----------------------|----------------------------------------------------------------|--------------------------------------------------------------|----------------------------------------------------|--|
|               | RESULTS FO    | R 2016-2017 |               | RESULTS FOR 2016-2017 |                                                                |                                                              |                                                    |  |
| QUARTER       | NEW CLUB GOAL | NEW CLUBS   | DROPPED CLUBS | QUARTER               | NEW MEMBER GROWTH<br>NET GOAL (not reinstated<br>or transfers) | NEW MEMBER<br>GROWTH ACTUAL (not<br>reinstated or transfers) | DROPPED<br>MEMBERS ACTUAL<br>(including transfers) |  |
| JULY/AUG/SEPT | 10            | 3           | 6             | JULY/AUG/SEPT         | 742                                                            | 1,229                                                        | 682                                                |  |
| OCT/NOV/DEC   | 13            | 8           | 24            | OCT/NOV/DEC           | 544                                                            | 945                                                          | 1,049                                              |  |
| JAN/FEB/MAR   | 10            | 16          | 5             | JAN/FEB/MAR           | 717                                                            | 1,225                                                        | 430                                                |  |
| APR/MAY/JUNE  | 12            | 25          | 28            | APR/MAY/JUNE          | 252                                                            | 2,158                                                        | 2,073                                              |  |